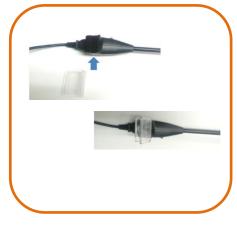

#### INSTALLATION GUIDE

Step 3: Set up LED Lights

3a. Connect power cord to the light

3b. Insert plastic connector into the light

3c. Attach the plastic connectors to the top channel bar of display frame.