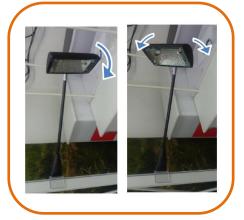

the grooves to connect the bars. This will form the corners.

# INSTALLATION GUIDE



1f. Middle Joints: Slide existing frame connections into the grooves to connect to straight bars.



1g. Bottom corners: Once again slide along grooves to connect the bars to form the corner.



Step 2: Install the printed fabric



2a. Align the printed fabric with rubber edging onto the frame and press carefully to secure the print



2b. Continue until all corners and edges are attached (front and back)



Fabric Display set up completed. Follow on to set up LED lights for the display.

#### INSTALLATION GUIDE



Step 3: Set up LED Lights



3a. Connect power cord to the light



3b. Insert plastic connector into the light



3c. Attach the plastic connectors to the top channel bar of display frame.



3d. Adjust light by angling as required.



3e. Connect to power and switch on