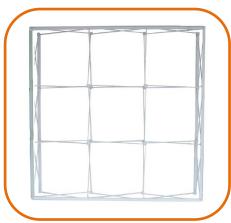

1b. Keep expanding up and to the sides until the frame is fully opened and stabilised.

The frame will appear like this. Make sure the side with black round feet is on the ground.

1e. **Top Corners**: Slide along the grooves to connect the bars. This will form the corners.

# INSTALLATION GUIDE

1f. Middle Joints: Slide existing frame connections into the grooves to connect to straight bars.

1g. Bottom corners: Once again slide along grooves to connect the bars to form the corner.