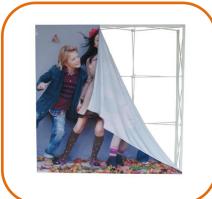

Step 2: Install the printed fabric

2a. Align the printed fabric with rubber edging onto the frame and press carefully to secure the print

2b. Continue until all corners and edges are attached (front and back)

Fabric Display set up completed. Follow on to set up LED lights for the display.