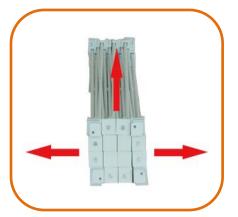

# INSTALLATION GUIDE

Step 1: Assemble the frame structure

1a. Lay frame flat on ground. Ensure ground is flat and free of debris. Pull the frame upwards and to the sides.

1c. Once the stand is expanded. Join the four connections and...

1b. Keep expanding up and to the sides until the frame is fully opened and stabilised.

The frame will appear like this. Make sure the side with black round feet is on the ground.

1e. **Top Corners**: Slide along the grooves to connect the bars. This will form the corners.