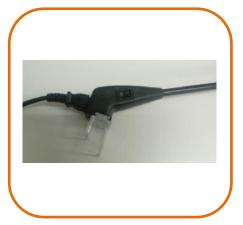

#### INSTALLATION GUIDE

Step 3: Set up LED Lights

3a. Connect power cord to the light

3b. Insert plastic connector into the light

3c. Attach the plastic connectors to the top channel bar of display frame.

3d. Adjust light by angling as required.

3e. Connect to power and switch on