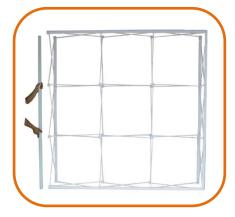

...and lock to secure the joints carefully. Please handle with care

1d. **TOP VIEW ABOVE**: Place the frame gently on the floor horizontally. Attach four bars on one side and two bars on the back for single sided printed wall. For double sided print walls, flip the frame and repeat on other side.