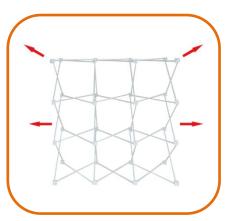

# INSTALLATION GUIDE

Step 1: Assemble the frame structure

1a. Lay frame flat on ground. Ensure ground is flat and free of debris. Pull the frame upwards and to the sides.

1c. Once the stand is expanded. Join the four connections and...

1b. Keep expanding up and to the sides until the frame is fully opened and stabilised.

The frame will appear like this. Make sure the side with black round feet is on the ground.

1e. **Top Corners**: Slide along the grooves to connect the bars. This will form the corners.