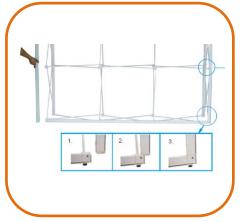

# INSTALLATION GUIDE

Step 1: Assemble the frame structure

1a. Lay frame flat on ground. Ensure ground is flat and free of debris. Pull the frame upwards and to the sides.

1c. Once the stand is expanded. Join the four connections and...

...and lock to secure the joints carefully. Please handle with care

1d. **TOP VIEW ABOVE**: Place the frame gently on the floor horizontally. Attach four bars on one side and two bars on the back for single sided printed wall. For double sided print walls, flip the frame and repeat on other side.

1b. Keep expanding up and to the sides until the frame is fully opened and stabilised.

The frame will appear like this. Make sure the side with black round feet is on the ground.

1e. **Top Corners**: Slide along the grooves to connect the bars. This will form the corners.