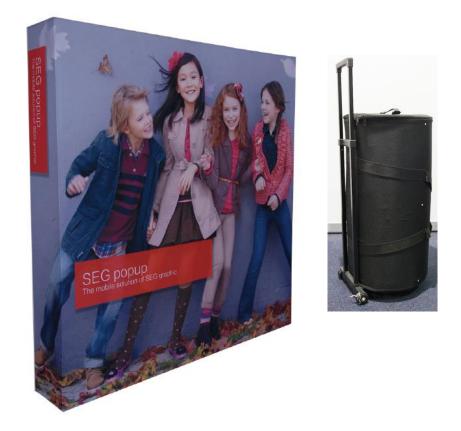

## INSTALLATION GUIDE

# INSTALLATION GUIDE

Step 1: Assemble the frame structure

1a. Lay frame flat on ground. Ensure ground is flat and free of debris. Pull the frame upwards and to the sides.

1c. Once the stand is expanded. Join the four connections and...