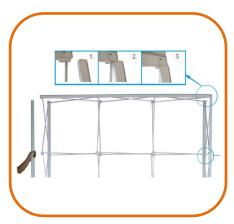

# INSTALLATION GUIDE

1f. Middle Joints: Slide existing frame connections into the grooves to connect to straight bars.

1g. Bottom corners: Once again slide along grooves to connect the bars to form the corner.