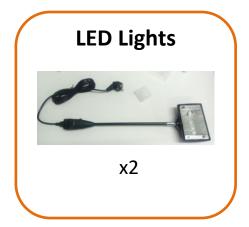

#### INSTALLATION GUIDE

Step 3: Set up LED Lights

3a. Connect power cord to the light

3b. Insert plastic connector into the light

3c. Attach the plastic connectors to the top channel bar of display frame.