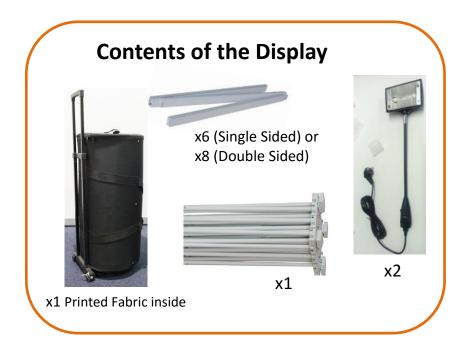

Step 2: Install the printed fabric

2a. Align the printed fabric with rubber edging onto the frame and press carefully to secure the print

2b. Continue until all corners and edges are attached (front and back)

Fabric Display set up completed. Follow on to set up LED lights for the display.

#### INSTALLATION GUIDE

Step 3: Set up LED Lights

3a. Connect power cord to the light

3b. Insert plastic connector into the light

3c. Attach the plastic connectors to the top channel bar of display frame.