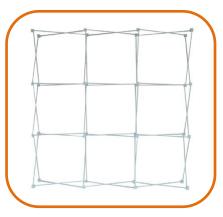

1b. Keep expanding up and to the sides until the frame is fully opened and stabilised.

The frame will appear like this. Make sure the side with black round feet is on the ground.

1e. **Top Corners**: Slide along the grooves to connect the bars. This will form the corners.