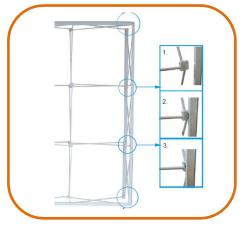

1b. Keep expanding up and to the sides until the frame is fully opened and stabilised.

The frame will appear like this. Make sure the side with black round feet is on the ground.

1e. **Top Corners**: Slide along the grooves to connect the bars. This will form the corners.

# INSTALLATION GUIDE

1f. Middle Joints: Slide existing frame connections into the grooves to connect to straight bars.

1g. Bottom corners: Once again slide along grooves to connect the bars to form the corner.