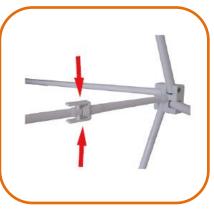

# INSTALLATION GUIDE

1f. Middle Joints: Slide existing frame connections into the grooves to connect to straight bars.

1g. Bottom corners: Once again slide along grooves to connect the bars to form the corner.