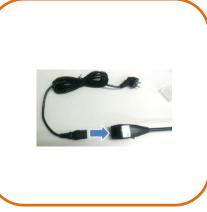

#### INSTALLATION GUIDE

Step 3: Set up LED Lights

3a. Connect power cord to the light

3b. Insert plastic connector into the light

3c. Attach the plastic connectors to the top channel bar of display frame.