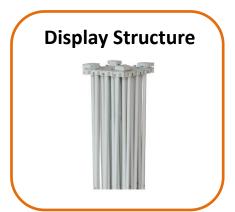

1b. Keep expanding up and to the sides until the frame is fully opened and stabilised.

The frame will appear like this. Make sure the side with black round feet is on the ground.

1e. **Top Corners**: Slide along the grooves to connect the bars. This will form the corners.