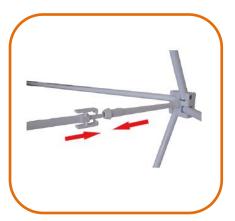

# INSTALLATION GUIDE

Step 1: Assemble the frame structure

1a. Lay frame flat on ground. Ensure ground is flat and free of debris. Pull the frame upwards and to the sides.

1c. Once the stand is expanded. Join the four connections and...

1b. Keep expanding up and to the sides until the frame is fully opened and stabilised.

The frame will appear like this. Make sure the side with black round feet is on the ground.

1e. **Top Corners**: Slide along the grooves to connect the bars. This will form the corners.